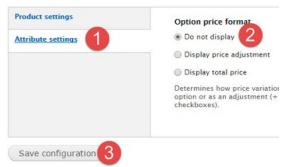

## TO CREATE A GIFT CARD PRODUCT





Use the checkboses to enable options for attributes and the radio buttons to specify the default option. Altributes with no enabled options will be displayed as text fields. Drag and drop the options to reorder the.

The course and winder fields will make adjustments assisted the optional conducts to your arms about an apparatus appoints have as a start 0 if the control should make an adjustment.



## MANAGE YOUR PRODUCT ATTRIBUTES





Your final step in completing the creation of you Gift Card is to clean up what information is displayed to your customer.

## MANAGE DISPLAYS FOR GIFT CARD