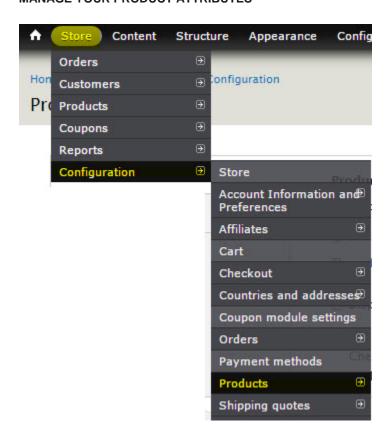

## MANAGE YOUR PRODUCT ATTRIBUTES

Your final step in completing the creation of you Gift Card is to clean up what information is displayed to your customer.