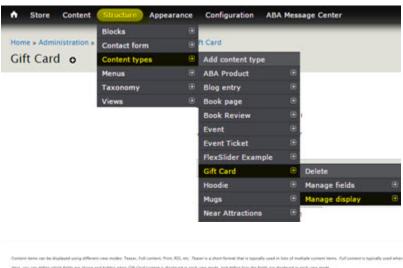

## TO CREATE A GIFT CARD PRODUCT





Use the checkboses to enable options for attributes and the radio buttons to specify the default option. Altributes with no enabled options will be displayed as text fields. Drag and drop the options to reorder the.

The course and winder fields will make adjustments assisted the optional conducts to your arms about an apparatus appoints have as a start 0 if the control should make an adjustment.



## MANAGE YOUR PRODUCT ATTRIBUTES





Your final step in completing the creation of you Gift Card is to clean up what information is displayed to your customer.

## MANAGE DISPLAYS FOR GIFT CARD