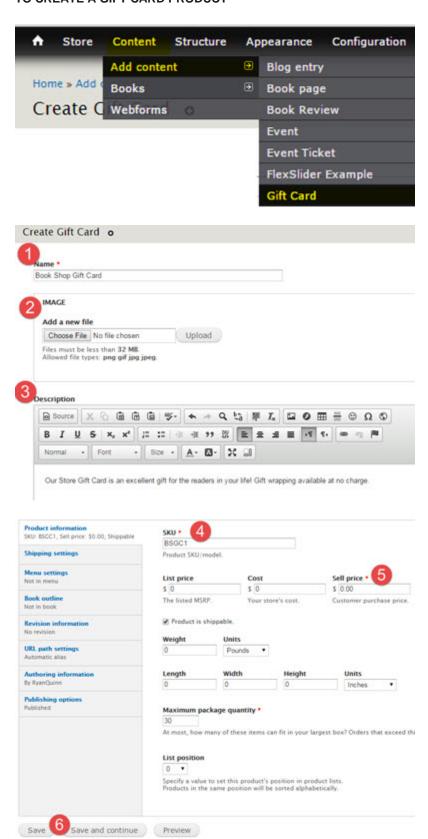

## TO CREATE A GIFT CARD PRODUCT

Use the checkboses to enable options for attributes and the radio buttons to specify the default option. Altributes with no enabled options will be displayed as text fields. Drag and drop the options to reorder the.