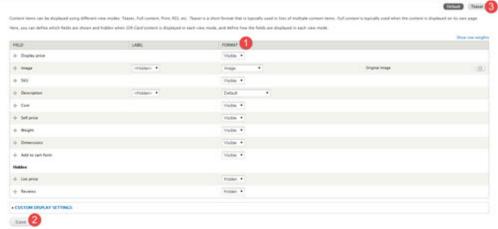

## MANAGE YOUR PRODUCT ATTRIBUTES

Your final step in completing the creation of you Gift Card is to clean up what information is displayed to your customer.