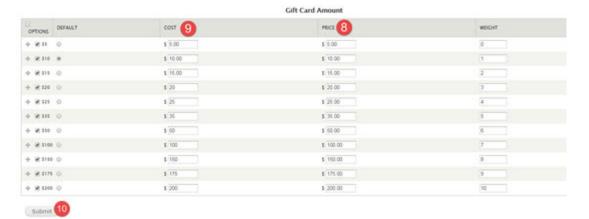

The course and winder fields will make adjustments assisted the optional conducts to your arms about an apparatus appoints have as a start 0 if the control should make an adjustment.