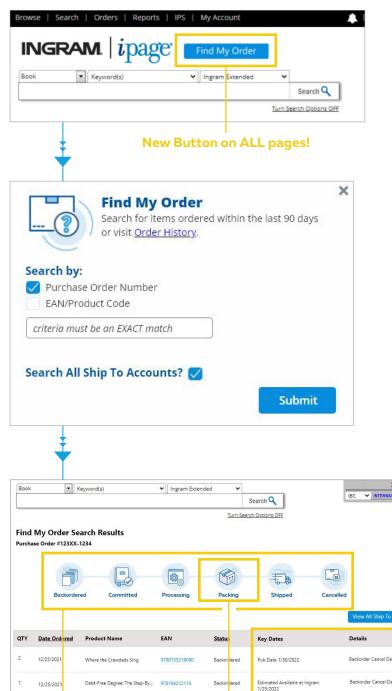

## Find My Order

**New Packing** 

Status!

New

Information!

**New Order** 

Flow Visual!

- **⊗** Log in to ipage®
- The Find My Order button is at the top of every page.
- Click Find My Order and you can quickly check the status of an order or a specific EAN ordered within the last 90 days. Enter an exact Purchase Order Number or EAN and click Submit.

You will be taken to the Find My Order Search Results page. With a new Order Flow visual and more detailed status information, including a new Packing status, as well as Key Dates and Status Details, when available, you have access to more and better information than ever before!